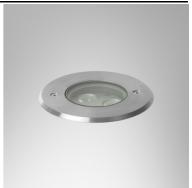

### Application

Inground luminaire is designed to accent or highlight trees,walls,columns,signboards,etc.

## Specification

| Housing            | Die-cast aluminium body with     |
|--------------------|----------------------------------|
|                    | grade 304 stainless steel flange |
| Finishing          | Matt finished                    |
| Lens               | Clear toughened glass            |
| Gasket             | Silicone rubber                  |
| Cable Entry        | M12 nickel brass cable gland     |
| Dimension          | Dia.110x104 mm.                  |
| Cut Out            | Dia.102 mm.                      |
| Mounting           | Recessed in block out            |
|                    | made of aluminium                |
| Power              | 5W                               |
| Light Source       | LED Module                       |
| Colour Temperature | 3000K                            |
| Luminaire Output   | 350 lm                           |
| Beam Angle         | 25/40 degree                     |
| Control Gear       | Separate driver                  |
| Power Supply       | 220-240VAC,50Hz                  |
| Insulation Class   | III                              |
| IP Rating          | 67                               |
| Luminaire Lifetime | 30,000 hrs.                      |
| Equivalent         | MR16 35W                         |
|                    |                                  |