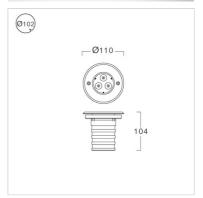

## Specification

| Housing            | Die-cast aluminium body with     |
|--------------------|----------------------------------|
|                    | grade 304 stainless steel flange |
| Finishing          | Matt finished                    |
| Lens               | Clear toughened glass            |
| Gasket             | Silicone rubber                  |
| Cable Entry        | M12 nickel brass cable gland     |
| Dimension          | Dia.110x104 mm.                  |
| Cut Out            | Dia.102 mm.                      |
| Mounting           | Recessed in block out            |
|                    | made of aluminium                |
| Power              | 5W                               |
| Light Source       | LED Module                       |
| Colour Temperature | 3000K                            |
| Luminaire Output   | 350 lm                           |
| Beam Angle         | 25/40 degree                     |
| Control Gear       | Separate driver                  |
| Power Supply       | 220-240VAC,50Hz                  |
| Insulation Class   | III                              |
| IP Rating          | 67                               |
| Luminaire Lifetime | 30,000 hrs.                      |
| Equivalent         | MR16 35W                         |
|                    |                                  |